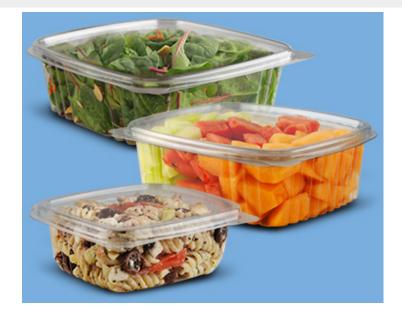

### **Deli Hinged**

Hinged clamshells for a wide variety of salads, sides, cut fruit, herbs, and assorted prepared foods. Single servings round out these options.

View All

### **Rectangle Bases and Lids**

Unique designs from 7.5" x 6" to 14" x 10" -Pick the size that works for your application. Secure lids maintain the freshness of a variety

of foods.