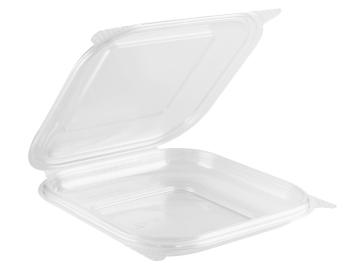

## **Featured Products**

Crystal-clear PETE hinged container to enhance food presentations and consumer appeal. This versatile package merchandises any number of food applications. The smooth base and smooth lid surfaces provide easy ingredient label positioning. The Perimeter Fresh<sup>™</sup> design locks in freshness with a quick snap closure by hand or automated equipment. The leak-resistant seal prevents messy spills, extends shelf-life, and reduces costs from spoiled foods. The corner tabs provide intuitive, consumer-friendly features for easy opening.Utility Clamshell Shallow Bowl – 16oz