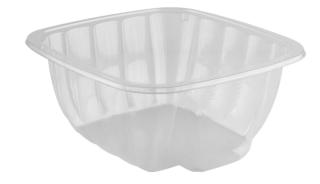

# $\mathbf{0}$

30Ounces9" x 7" x 2"MeasurementsClamshellTypeClearPETE MaterialView Details Unique 6.5" salad bowl designed to merchandise on the bottom or on the side. The flat flange accepts a secure film seal with or without a three-compartment insert. The crystal-clear PETE bowl lets you see the fresh and appealing salads to increase impulse sales.

Salad Bowl for Film Seal - 38oz