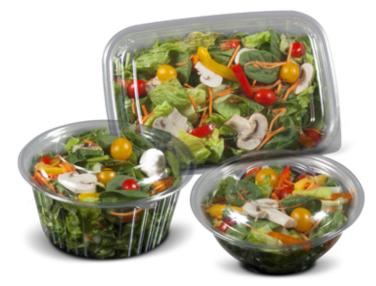

### **Round Tubs/Bowls**

Smooth walls or faceted sides in single or multiple compartments, from 18 to 144 ounces in 7" to 10" diameter sizes. Many leakresistant lid options.

View All

# $\mathbf{0}$

30Ounces9" x 7" x 2"MeasurementsClamshellTypeClearPETE MaterialView Details Unique 6.5" salad bowl designed to merchandise on the bottom or on the side. The flat flange accepts a secure film seal with or without a three-compartment insert. The crystal-clear PETE bowl lets you see the fresh and appealing salads to increase impulse sales.

Salad Bowl for Film Seal - 38oz