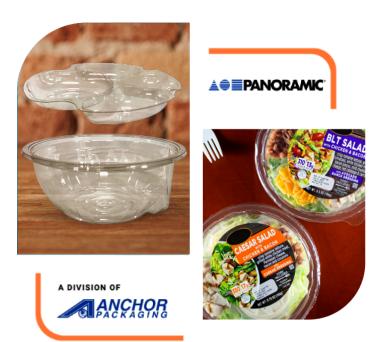

## **Explore Panoramic**

- s t c u
- d o
- r
- p

## **Explore Panoramic**

**Product Range** 

### **Round Tubs/Bowls**

Smooth walls or faceted sides in single or multiple compartments, from 18 to 144 ounces in 7" to 10" diameter sizes. Many leakresistant lid options.

View All