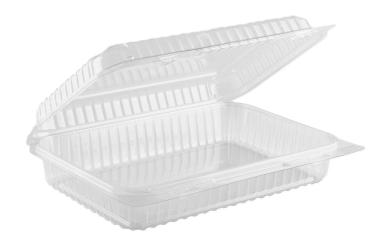

# $\mathbf{0}$

16Ounces7.5" SquareMeasurementsHingedTypeClear/ClearP ETE MaterialView Details New size joins the traditional line of hinged clamshells for assorted baked goods. Choose from a wide assortment of shapes and sizes perfect for pastries, cookies, and more. The crystal-clear PETE base and lid let you see the fresh and appealing desserts. The button-lock closure keeps the kitchen running smoothly, and the consumer-friendly opening tabs preserve the tasty presentation.

Traditional Utility Hinged Clamshell