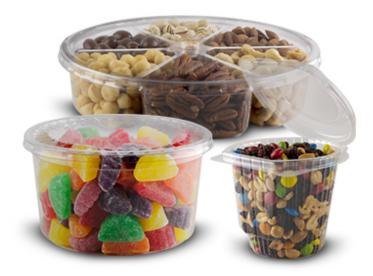

### Confectionery

Squares, rectangles, and round tubs in single or multiple compartments designed for highspeed equipment or hand closure for candy and snacks.

View All

### **Round Tubs/Bowls**

Smooth walls or faceted sides in single or multiple compartments, from 18 to 144 ounces in 7" to 10" diameter sizes. Many leakresistant lid options.

View All

### **Square Bases and Lids**

Find the square beyond compare from 6 to 100 ounces in 4" to 8.5" square sizes. Leakresistant and wide flange film seal options are available.