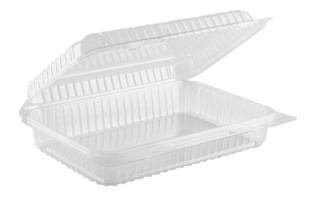

# $\mathbf{0}$

16Ounces7.5" SquareMeasurementsHingedTypeClear/ClearP ETE MaterialView Details New size joins the traditional line of hinged clamshells for assorted baked goods. Choose from a wide assortment of shapes and sizes perfect for pastries, cookies, and more. The crystal-clear PETE base and lid let you see the fresh and appealing desserts. The button-lock closure keeps the kitchen running smoothly, and the consumer-friendly opening tabs preserve the tasty presentation.

Traditional Utility Hinged Clamshell