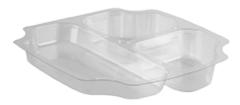

# 38.4Ounces6.61" x

2.84"MeasurementsBowlTypeClearPETE MaterialView Details Insert tray with three compartments fits into the 203-21008 bowl. Perfect to keep toppings separate from lettuce to extend shelf life. The crystal-clear PETE tray lets you see the fresh and appealing salads when sealed inside the bowl.

Round Insert Tray 3-Compartments

3.6/2.24/2.24Ounces5.79" x 0.90"MeasurementsBaseTypeClearPETE MaterialView Details