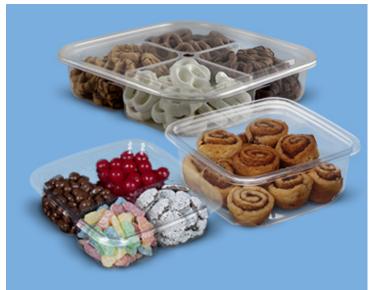

### Confectionery

Squares, rectangles, and round tubs in single or multiple compartments designed for highspeed equipment or hand closure for candy and snacks.

View All

### **Square Bases and Lids**

Find the square beyond compare from 6 to 100 ounces in 4" to 8.5" square sizes. Leakresistant and wide flange film seal options are available.