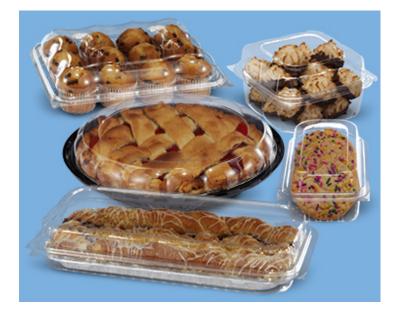

#### Bakery

Cakes, cookies, muffins, and more! Wide range of stock products for whole cakes and pies or single servings of cheesecake and other baked goods.

View All

# $\mathbf{0}$

16Ounces7.5" SquareMeasurementsHingedTypeClear/ClearP ETE MaterialView Details New size joins the traditional line of hinged clamshells for assorted baked goods. Choose from a wide assortment of shapes and sizes perfect for pastries, cookies, and more. The crystal-clear PETE base and lid let you see the fresh and appealing desserts. The button-lock closure keeps the kitchen running smoothly, and the consumer-friendly opening tabs preserve the tasty presentation.

Traditional Utility Hinged Clamshell