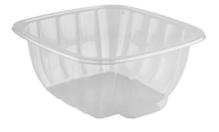

# $\mathbf{0}$

30Ounces9" x 7" x 2"MeasurementsClamshellTypeClearPETE MaterialView Details Unique 6.5" salad bowl designed to merchandise on the bottom or on the side. The flat flange accepts a secure film seal with or without a three-compartment insert. The crystal-clear PETE bowl lets you see the fresh and appealing salads to increase impulse sales.

Salad Bowl for Film Seal - 38oz