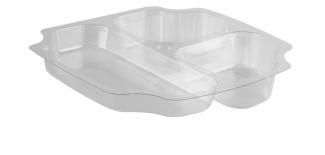

# 38.4Ounces6.61" x

2.84"MeasurementsBowlTypeClearPETE MaterialView Details Insert tray with three compartments fits into the 203-21008 bowl. Perfect to keep toppings separate from lettuce to extend shelf life. The crystal-clear PETE tray lets you see the fresh and appealing salads when sealed inside the bowl.

Round Insert Tray 3-Compartments

3.6/2.24/2.24Ounces5.79" x 0.90"MeasurementsBaseTypeClearPETE MaterialView Details