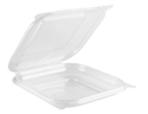

## **Featured Products**

Crystal-clear PETE hinged container to enhance food presentations and consumer appeal. This versatile package merchandises any number of food applications. The smooth base and smooth lid surfaces provide easy ingredient label positioning. The Perimeter Fresh<sup>™</sup> design locks in freshness with a quick snap closure by hand or automated equipment. The leak-resistant seal prevents messy spills, extends shelf-life, and reduces costs from spoiled foods. The corner tabs provide intuitive, consumer-friendly features for easy opening.Utility Clamshell Shallow Bowl – 16oz