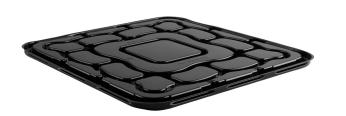

## Cake Base 206-090268

Square 9" Base Black CBS1075 Square Base 10.75" Various sizes and depths for popular 8" and 9" square cakes. Fits Domes 205-090269, 205-090433.

4

Cake

Not available