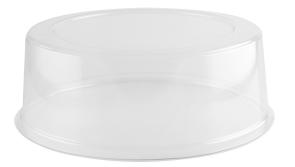

## Cake Dome 205-070111

Round 7" Cake Clear CDR9-325S Smooth Dome 9" Dia x 3.25" Various dome depths with fluted or smooth designs for 7 cakes. Fits 206-105112 base in black or clear.

## **Product Attributes**

UPC Code:

| Capacity        | apacity —           |                      | )imension: | 8.94″ x 3.16″                          |      |
|-----------------|---------------------|----------------------|------------|----------------------------------------|------|
| Sustainability: | Eligible for Recycl | ng Mater             | ial:       | PETE Polyethylene Terephthalate #1 PET |      |
| Specificatio    | ons                 |                      |            |                                        |      |
| Case Pack:      |                     | 200                  |            | Case Cube:                             | 4.44 |
| Case Weight:    |                     | 25.90                |            | Cases Pallet:                          | 20   |
| Cases Layers:   |                     | 5                    |            | Cases High:                            | 4    |
| Case Dimensions | :                   | 37″ x 9.31″ x 22.25″ |            | Food:                                  | Cake |