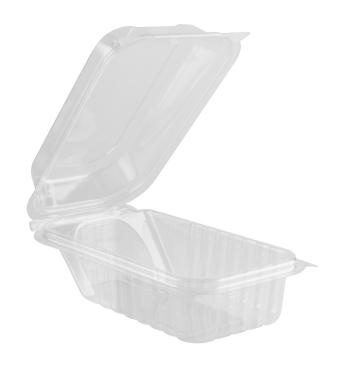

## Cookie Hinged Clamshell 200-080210

Cookie 6 Count 1-Row Clear Perimeter Fresh 7.8" x 4.4" x 2.8" Wide assortment of options for various cookie sizes, rows, and counts.

## **Product Attributes**

| Capacity        | _                      | Part Dimension: | 7.76″ x 4.4″ x 2.79″                   |               |
|-----------------|------------------------|-----------------|----------------------------------------|---------------|
| Sustainability: | Eligible for Recycling | Material:       | PETE Polyethylene Terephthalate #1 PET |               |
| Specificatio    | ons                    |                 |                                        |               |
| Case Pack:      | 300                    |                 | Case Cube:                             | 2.55          |
| Case Weight:    | 15.51                  |                 | Cases Pallet:                          | 30            |
| Cases Layers:   | 6                      |                 | Cases High:                            | 5             |
| Case Dimensions | :: 20″ x 16″ x         | 13.75″          | Food:                                  | Cookie        |
| UPC Code:       | Not availab            | le              | GTIN-14 Code:                          | Not available |