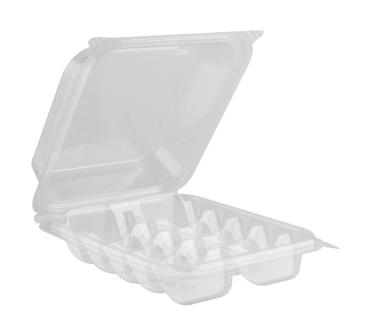

## **Cookie Hinged Clamshell 200-130125**

Cookie 10 Count 2-Row Clear Smooth Shingled Perimeter Fresh 7" x 6.3" x 2.4" Wide assortment of options for various cookie sizes, rows, and counts.