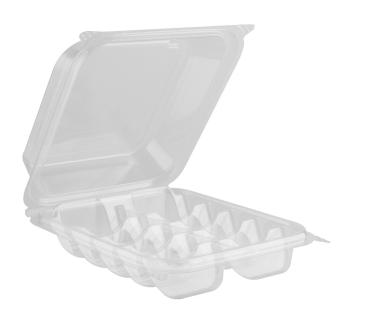

## **Cookie Hinged Clamshell** 200-130125

Cookie 10 Count 2-Row Clear Smooth Shingled Perimeter Fresh 7" x 6.3" x 2.4" Wide assortment of options for various cookie sizes, rows, and counts.