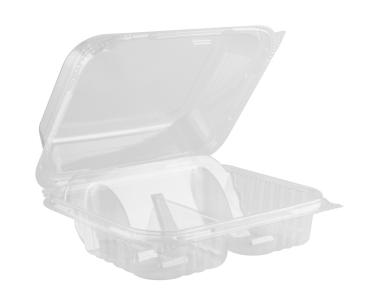

## **Cookie Hinged Clamshell 200-200008**

Cookie 2-Row Clear Smooth Perimeter Fresh 8.2"  $\times$  6.7"  $\times$  3" Wide assortment of options for various cookie sizes, rows, and counts.

## **Product Attributes**

| Capacity        | <del>-</del>           | Part Dimension: | 8.18" x 6.68" x 3"                     |               |
|-----------------|------------------------|-----------------|----------------------------------------|---------------|
| Sustainability: | Eligible for Recycling | Material:       | PETE Polyethylene Terephthalate #1 PET |               |
| Specification   | ons                    |                 |                                        |               |
| Case Pack:      | 180                    |                 | Case Cube:                             | 3.58          |
| Case Weight:    | 19.80                  |                 | Cases Pallet:                          | 25            |
| Cases Layers:   | 5                      |                 | Cases High:                            | 5             |
| Case Dimensions | : 23.5″ x              | 15.5″ x 17″     | Food:                                  | Cookie        |
| UPC Code:       | Not ava                | ilable          | GTIN-14 Code:                          | Not available |