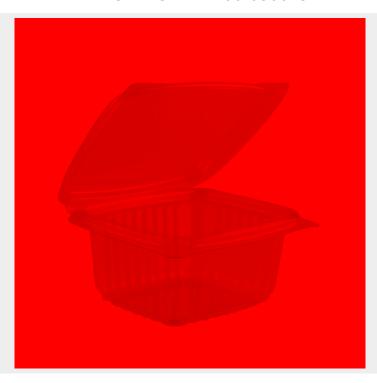

## **DELI CLAMSHELL 200-050029**

\$0.00

16oz Rectangle Clear AHC16

SKU: 200-050029 | Category: Uncategorized |

## PRODUCT DESCRIPTION

Perimeter Fresh 5.5" x 4.95" Deli Series-A with Flat Lid

Wide variety of one-piece hinged clear bases and lids from 8 to 64 oz. Four size groups in various base depths with flat or dome lid options. Crystal-clear PETE highlights the food contents in the leak-resistant Perimeter Fresh™ closure. Wide flat panels on the base and smooth lid surface provide space for the ingredient label.