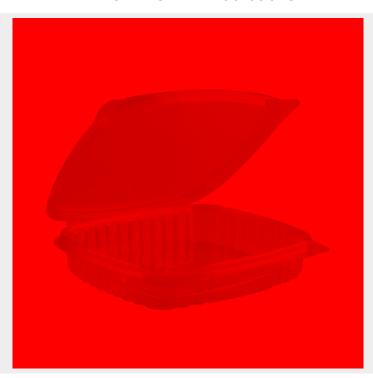

## **DELI CLAMSHELL 200-090231**

\$0.00

16oz Rectangle Clear BHC16

SKU: 200-090231 | Category: Uncategorized |

## PRODUCT DESCRIPTION

Perimeter Fresh 7.1" x 6.3" Deli Series-B with Flat Lid

Wide variety of one-piece hinged clear bases and lids from 8 to 64 oz. Four size groups in various base depths with flat or dome lid options. Crystal-clear PETE highlights the food contents in the leak-resistant Perimeter Fresh™ closure. Wide flat panels on the base and smooth lid surface provide space for the ingredient label.