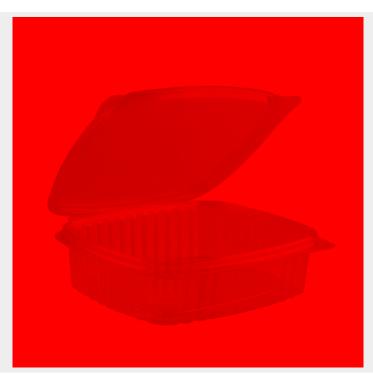

## **DELI CLAMSHELL 200-105022**

\$0.00

24oz Rectangle Clear BHC24

SKU: 200-105022 | Category: Uncategorized |

## PRODUCT DESCRIPTION

Perimeter Fresh 7.1" x 6.3" Deli Series-B with Flat Lid

Wide variety of one-piece hinged clear bases and lids from 8 to 64 oz. Four size groups in various base depths with flat or dome lid options. Crystal-clear PETE highlights the food contents in the leak-resistant Perimeter Fresh™ closure. Wide flat panels on the base and smooth lid surface provide space for the ingredient label.