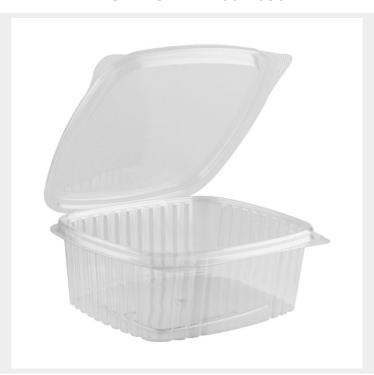

## **DELI CLAMSHELL 200-105024**

\$0.00

32oz Rectangle Clear BHC32

SKU: 200-105024 | Category: Uncategorized |

## PRODUCT DESCRIPTION

Perimeter Fresh 7.1" x 6.3" Deli Series-B with Flat Lid

Wide variety of one-piece hinged clear bases and lids from 8 to 64 oz. Four size groups in various base depths with flat or dome lid options. Crystal-clear PETE highlights the food contents in the leak-resistant Perimeter Fresh™ closure. Wide flat panels on the base and smooth lid surface provide space for the ingredient label.

## **ADDITIONAL INFORMATION**

**Shape** Rectangle

**Color** Clear

Food Assorted

Capacity 32oz.

Pack type Hinged Clamshell