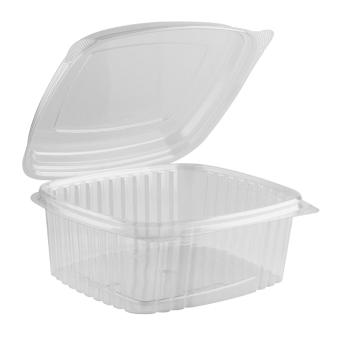

## Deli Clamshell 200-105025

32oz Rectangle Clear Dome Lid BHC32D Perimeter Fresh 7.1" x 6.3" Deli Series-B with Dome Lid Wide variety of one-piece hinged clear bases and lids from 8 to 64 oz. Four size groups in various base depths with flat or dome lid options. Crystal-clear PETE highlights the food contents in the leak-resistant Perimeter Fresh<sup>™</sup> closure. Wide flat panels on the base and smooth lid surface provide space for the ingredient label.