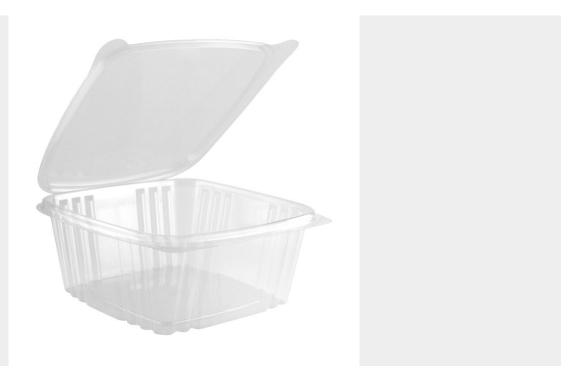

## **DELI CLAMSHELL 200-105028**

\$0.00

64oz Rectangle Clear CHC64

SKU: 200-105028 | Category: Uncategorized |

## **PRODUCT DESCRIPTION**

Perimeter Fresh 8.15" x 8" Deli Series-C with Flat Lid

Wide variety of one-piece hinged clear bases and lids from 8 to 64 oz. Four size groups in various

base depths with flat or dome lid options. Crystal-clear PETE highlights the food contents in the leak-resistant Perimeter Fresh $^{\text{\tiny TM}}$  closure. Wide flat panels on the base and smooth lid surface provide space for the ingredient label.