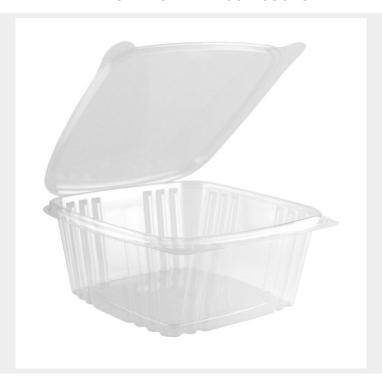

## **DELI CLAMSHELL 200-105028**

\$0.00

64oz Rectangle Clear CHC64

SKU: 200-105028 | Category: Uncategorized |

## PRODUCT DESCRIPTION

Perimeter Fresh 8.15" x 8" Deli Series-C with Flat Lid

Wide variety of one-piece hinged clear bases and lids from 8 to 64 oz. Four size groups in various base depths with flat or dome lid options. Crystal-clear PETE highlights the food contents in the leak-resistant Perimeter Fresh™ closure. Wide flat panels on the base and smooth lid surface provide space for the ingredient label.

## **ADDITIONAL INFORMATION**

**Shape** Square

**Color** Clear

Food Assorted

Capacity 64oz.

Pack type Hinged Clamshell