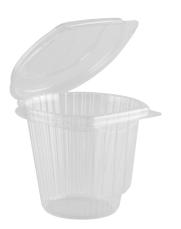

## Single Serving Container 200-050149

15oz Cup Clamshell Clear TG15 Round 4.4" x 4.3" x 3.75" Also available in separate round base and dome. *Full Pallet Orders Accepted—Allow Four Weeks for Initial Orders* 

## **Product Attributes**

| Capacity        | 15oz.                  |               | Part Dimension: | 4.4" x 4.28" x 3.75"                   |               |
|-----------------|------------------------|---------------|-----------------|----------------------------------------|---------------|
| Sustainability: | Eligible for Recycling |               | Material:       | PETE Polyethylene Terephthalate #1 PET |               |
| Specificatio    | ons                    |               |                 |                                        |               |
| Case Pack:      |                        | 350           |                 | Case Cube:                             | 3.16          |
| Case Weight:    |                        | 16.29         |                 | Cases Pallet:                          | 24            |
| Cases Layers:   |                        | 4             |                 | Cases High:                            | 6             |
| Case Dimensions | :                      | 22.5″ x 18″ x | 13.5″           | Food:                                  | Assorted      |
| UPC Code:       |                        | Not available |                 | GTIN-14 Code:                          | Not available |