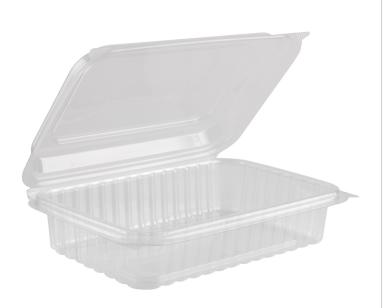

## **Utility Hinged Clamshell 200-120003**

Rectangle Utility Clamshell Clear HC-7545-25S Flat Fluted Smooth Dome Perimeter Fresh 8.9" x 5.9" x 2.4" Wide variety of one-piece hinged clear bases and lids from 4 to 93 oz in various sizes. Crystal-clear PETE highlights the food contents in the leak-resistant Perimeter Fresh™ closure.