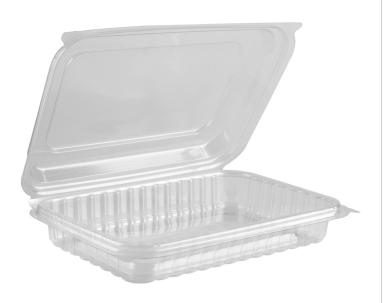

## **Utility Hinged Clamshell 200-150042**

Rectangle Utility Clamshell Clear HC-7545-18S Flat Fluted Smooth Dome Perimeter Fresh 8.9" x 5.9" x 1.9" Wide variety of one-piece hinged clear bases and lids from 4 to 93 oz in various sizes. Crystal-clear PETE highlights the food contents in the leak-resistant Perimeter Fresh™ closure.

Part Dimension:

8.9" x 5.92" x 1.9"